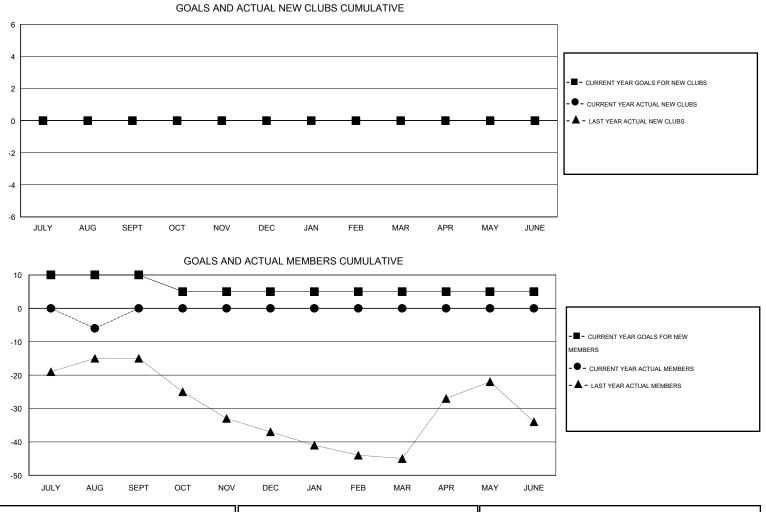

## LOCATION GUYANA

| Clubs         |                  |                  |                  |                  | Members       |                       |                                     |                    |                  |
|---------------|------------------|------------------|------------------|------------------|---------------|-----------------------|-------------------------------------|--------------------|------------------|
|               | RESU             | TS FOR 2015-2016 |                  |                  |               | RESULTS FOR 2015-2016 |                                     |                    |                  |
| QUARTER       | NEW CLUB<br>GOAL | NEW CLUBS        | DROPPED<br>CLUBS | NET<br>GAIN/LOSS | QUARTER       | NEW MEMBER<br>GOAL    | CHARTER AND<br>NEW MEMBERS<br>ADDED | DROPPED<br>MEMBERS | NET<br>GAIN/LOSS |
| JULY/AUG/SEPT | 0                | 0                | 0                | 0                | JULY/AUG/SEPT | 10                    | 5                                   | 11                 | -6               |
| OCT/NOV/DEC   | 0                | 0                | 0                | 0                | OCT/NOV/DEC   | -5                    | 0                                   | 0                  | 0                |
| JAN/FEB/MAR   | 0                | 0                | 0                | 0                | JAN/FEB/MAR   | 0                     | 0                                   | 0                  | 0                |
| APR/MAY/JUNE  | 0                | 0                | 0                | 0                | APR/MAY/JUNE  | 0                     | 0                                   | 0                  | 0                |